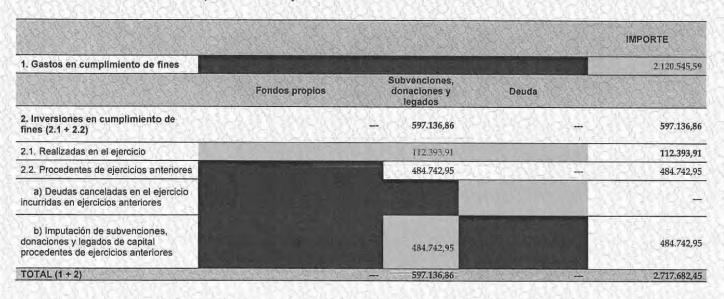

#### Imputación de subvenciones, donaciones y legados al resultado del ejercicio

Tal como se indica en la 12 de la memoria abreviada adjunta, la Entidad ha recibido, en el ejercicio actual y en ejercicios anteriores, diversas subvenciones de capital y corrientes de organismos públicos y privados. Adicionalmente, tal y como se indica en la nota 4.10 de la memoria abreviada adjunta, los ingresos por subvenciones se reconocen sobre una base sistemática y en los mismos periodos en los que se devengan los costes que financian, habiendo ascendido el importe registrado en el epígrafe de "Ingresos de la actividad propia — Subvenciones donaciones y legados imputados al excedente del ejercicio" de la cuenta de pérdidas y ganancias abreviada adjunta del ejercicio finalizado al 31 de diciembre de 2020 un importe de 2,3 millones de euros.

#### 4.10 Subvenciones, donaciones y legados recibidos

Al cierre del ejercicio, las subvenciones concedidas por Organismos Públicos fundadores y miembros del Patronato de la Fundación para la financiación de la actividad de la misma se consideran subvenciones no reintegrables, registrándose por el importe concedido en el epígrafe "Subvenciones, donaciones y legados recibidos" del patrimonio neto del Balance de Situación abreviado adjunto.

Por otro lado, las subvenciones recibidas por Organismos Privados y Públicos para proyectos específicos se consideran subvenciones reintegrables registrándose el importe recibido en los epígrafes "Deudas a largo plazo" del pasivo del balance adjunto.

Ambas subvenciones se reconocen como ingresos sobre una base sistemática y en los mismos periodos en los que se devenguen los costes que financian.

Las subvenciones públicas concedidas para la adquisición de activos materiales o intangibles se reconocen como ingresos en la Cuenta de Pérdidas y Ganancias en proporción a las vidas útiles estimadas de los activos financiados o cuando se produce su enajenación, corrección valorativa por deterioro o baja en balance.